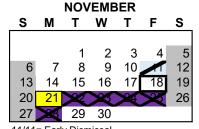

11/11= Early Dismissal 11/21 = In-Service Day; No Classes 11/22 - 11/28 = Schools & Offices Closed (Thanksgiving Break)

2/20 = Schools & Offices Closed (Presidents' Day)

5/5 = In-Service Day - (Comp. Day) 5/16= Early Dismissal 5/29= Schools & Offices Closed