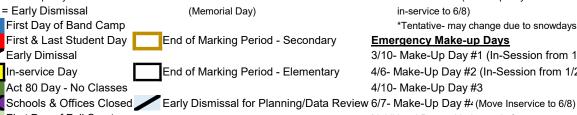

## **Emergency Make-up Days**

\*Additional Days added to end of year

3/10- Make-Up Day #1 (In-Session from 12/15 closure) 4/6- Make-Up Day #2 (In-Session from 1/25 closure) 4/10- Make-Up Day #3