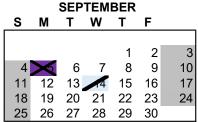

9/5 = Schools & Offices Closed (Labor Day) 9/14= Early Dismissal

| DECEMBER |               |            |          |          |          |    |  |  |
|----------|---------------|------------|----------|----------|----------|----|--|--|
| SMTWTFS  |               |            |          |          |          |    |  |  |
|          |               |            |          |          |          |    |  |  |
|          |               |            |          | 1        | 2        | 3  |  |  |
| 4        | 5             | 6          | 7        | 8        | 9        | 10 |  |  |
| 11       | 12            | 13         | 14       | <b>X</b> | 16       | 17 |  |  |
| 18       | 19            | 20         | 21       | 12       | >%       | 24 |  |  |
| 25       | <b>&gt;</b> 6 | <b>X</b> ( | <b>X</b> | 280      | <b>X</b> | 31 |  |  |