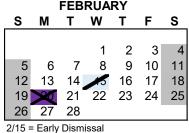

11/11= Early Dismissal 11/21 = In-Service Day; No Classes 11/22 - 11/28 = Schools & Offices Closed (Thanksgiving Break)

2/20 = Schools & Offices Closed (Presidents' Day)

5/5 = In-Service Day - (Comp. Day) 5/16= Early Dismissal 5/29= Schools & Offices Closed