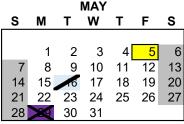

11/11= Early Dismissal 11/21 = In-Service Day; No Classes 11/22 - 11/28 = Schools & Offices Closed (Thanksgiving Break)

2/20 = Schools & Offices Closed (Presidents' Day)

5/5 = In-Service Day - (Comp. Day) 5/16= Early Dismissal 5/29= Schools & Offices Closed

\*6/6= Commencement (rain date 6/7 or 6/8) 6/6= Last Student Day 6/7= Inservice (Make-Up Day #4- move in-service to 6/8)

\*Tentative- may change due to snowdays